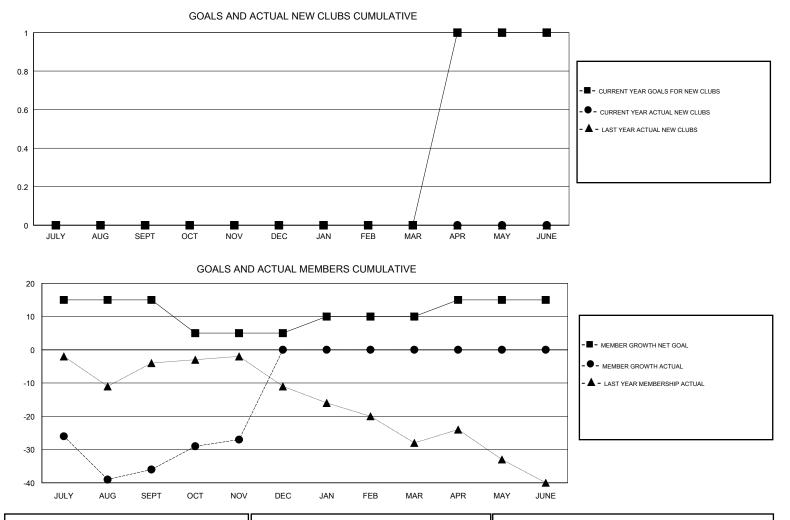

## GMT CA

| Clubs                 |               |           |               | Members               |                           |                         |                                                    |  |
|-----------------------|---------------|-----------|---------------|-----------------------|---------------------------|-------------------------|----------------------------------------------------|--|
| RESULTS FOR 2017-2018 |               |           |               | RESULTS FOR 2017-2018 |                           |                         |                                                    |  |
| QUARTER               | NEW CLUB GOAL | NEW CLUBS | DROPPED CLUBS | QUARTER               | MEMBER GROWTH NET<br>GOAL | MEMBER GROWTH<br>ACTUAL | DROPPED<br>MEMBERS ACTUAL<br>(including transfers) |  |
| JULY/AUG/SEPT         | 0             | 0         | 1             | JULY/AUG/SEPT         | 15                        | 21                      | 45                                                 |  |
| OCT/NOV/DEC           | 0             | 0         | 0             | OCT/NOV/DEC           | -10                       | 25                      | 16                                                 |  |
| JAN/FEB/MAR           | 0             | 0         | 0             | JAN/FEB/MAR           | 5                         | 0                       | 0                                                  |  |
| APR/MAY/JUNE          | 1             | 0         | 0             | APR/MAY/JUNE          | 5                         | 0                       | 0                                                  |  |